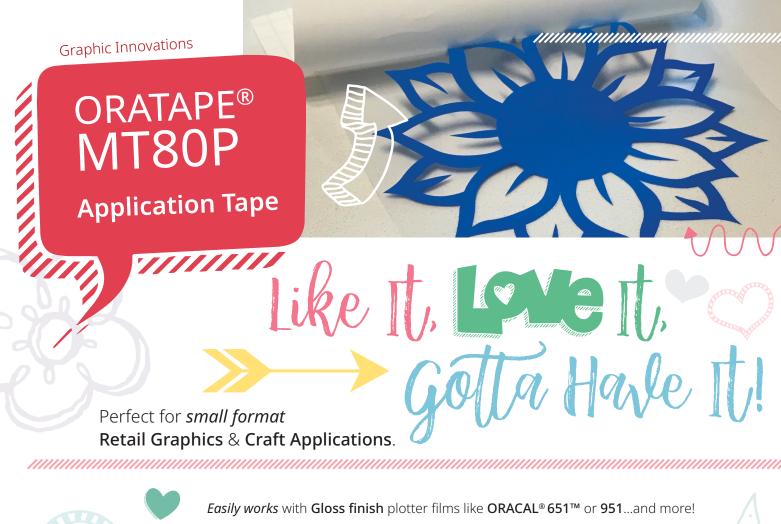

Protective release liner with printed grid pattern *minimize static* and allows for *precise trimming* with less waste.

Easily pick up and transfer graphics of all types from bold, large graphics to teeny-tiny graphics with *ornate* and *delicate details*!

"Stay put" liner adhesion allows for prepared graphics to lay flat - no dog earing Graphics look like they were "just prepared" even when **shipping cross country**!

**Ultra-clear** opacity allows for *precise placement* of graphics *every time*! Multi-color projects are a synch to install and align!

Available in **individual sheets** or **rolls** from several Authorized® ORAFOL Distributors and Resellers.

ORAFOL's *most popular* application tape designed to perform with *all* ORACAL® **Matte** & **Gloss finish** plotter films.

## ORATAPE® MT80P