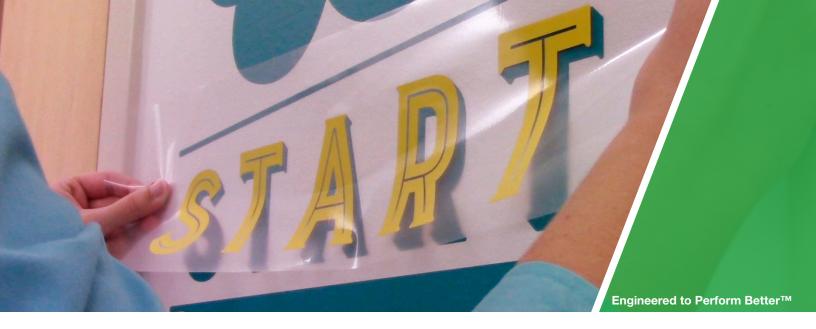

## **Application Tape**

**Application Tape** ideal for pre-masking cut lettering & contour cut graphics.

| Product Features | Benefits |
|------------------|----------|
| Product reatures | Denenis  |

Specially formulated adhesive = Designed to work cohesively with other

ORAFOL products

May be affixed to a graphic for greater than 6 months with no edge curling or

adhesive issues

PVC based tape = Easy to pre-mask large graphics with

a laminator

Transparent tape = Align overlapping or tiled sections with ease

Grid pattern on liner = Makes cutting sections easier and more

precise

| Available Lenghts | Available Widths | Liner                                                 | Carrier |
|-------------------|------------------|-------------------------------------------------------|---------|
| 100-yard          | 12", 24", 48"    | 42# transparent, one-sided siliconized glassine paper | none    |