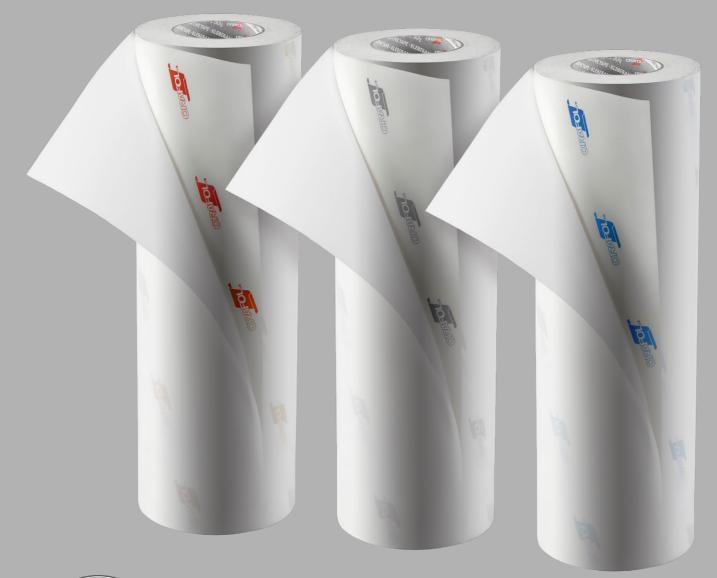

#### **Cushion Mounting Tapes**

**ORAFLEX**<sup>®</sup> Cushion Mounting Tapes are made with modern pressure-sensitive acrylate adhesives and based on the latest product designs. The specially developed adhesives offer different levels of adhesion and suitability for repositioning. **ORAFLEX**<sup>®</sup> Cushion Mounting Tapes are highly resistant to the solvents used in the flexographic printing industry.

#### **Technical data**

- double-sided adhesive tape with foam carrier for mounting plates on pressure cylinders
- thickness category: 0.5 mm / 20 mil
- strong adhesion on a cylinder
- variable adhesion on a pressure plate (weak, medium, strong)
- variable foam hardness (soft, medium, firm)