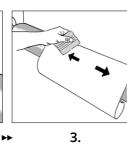

----------------------------------------------------------|
| Edge sealing | ORAFLEX® 11406                                       | Available in differ-<br>ent colours. | 0.055 mm                                           | For sealing edges on pressure cylinders/sleeves with a small diameter. |
| FLEXO        |                                                      |                                      |                                                    |                                                                        |
|              | ORAFOL <sup>®</sup> professional<br>plastic squeegee | Grey                                 | For the professional application of adhesive tape. |                                                                        |



## Application guide















## **ORAFOL Europe GmbH**

ORAFOL is one of the world's leading manufacturers of adhesive tape systems, innovative self-adhesive graphic films and reflective materials.

The international ORAFOL GROUP is headquartered just outside the city gates of Berlin, in Oranienburg.





#### **ORAFOL's Worldwide Locations**



ORAFOL Europe GmbH Orafolstraße 1, D-16515 Oranienburg, Germany

Tel: +49 (0)3301 864-0 / adhesive.tapes@orafol.de

For more information on our products, please visit: www.orafol.de · www.orafoleurope.com

ORAFOL Europe GmbH. ORAFLEX® is a registered trademark of ORAFOL Europe GmbH. - 2004344 - (01/2024)