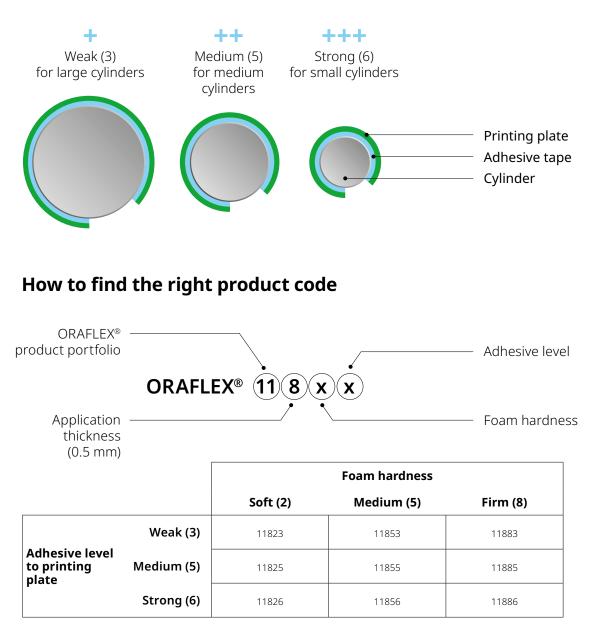

---------------------------------------|---------------------------------------------|-----------------------------------------|----------------------------------------------|--|
| Typical relationship<br>between screen and<br>solids |                                             |                                         |                                              |  |
| Desired printed image                                | Screens, half tones<br>(minimised dot gain) | Combination of full surface<br>and grid | Closed full surface, optimal colour transfer |  |
| Colour of the logo on<br>the PET film                | ORAFOL.                                     | ORAFOL.                                 | ORAFOL.                                      |  |

#### Selecting the right adhesion



## Other products for flexographic printing

|              | Product                                              | Colour                               | Thickness                                          | Application                                                            |
|--------------|------------------------------------------------------|--------------------------------------|----------------------------------------------------|------------------------------------------------------------------------|
| Edge sealing | ORAFLEX® 11406                                       | Available in differ-<br>ent colours. | 0.055 mm                                           | For sealing edges on pressure cylinders/sleeves with a small diameter. |
| FLEXO        |