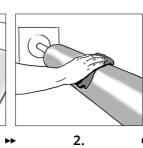

------------------------------------------------------------|
| Edge sealing | ORAFLEX® 11406                                       | Available in differ-<br>ent colours. | 0.055 mm                                           | For sealing edges on pressure cylinders/sleeves with a small diameter. |
| FLEXO        |                                                      |                                      |                                                    |                                                                        |
|              | ORAFOL <sup>®</sup> professional<br>plastic squeegee | Grey                                 | For the professional application of adhesive tape. |                                                                        |



## Application guide















## **ORAFOL Europe GmbH**

ORAFOL is one of the world's leading manufacturers of adhesive tape systems, innovative self-adhesive graphic films and reflective materials.

The international ORAFOL GROUP is headquartered just outside the city gates of Berlin, in Oranienburg.





#### **ORAFOL's Worldwide Locations**



ORAFOL Europe GmbH Orafolstraße 1, D-16515 Oranienburg, Germany

Tel: +49 (0)3301 864-0 / adhesive.tapes@orafol.de

For more information on our products, please visit: www.orafol.de · www.orafoleurope.com

ORAFOL Europe GmbH. ORAFLEX® is a registered trademark of ORAFOL Europe GmbH. - 2004344 - (01/2024)