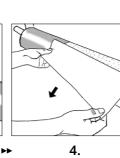

--------------------------------------------------------|
| Edge sealing | ORAFLEX® 11406                                       | Available in differ-<br>ent colours. | 0.055 mm                                           | For sealing edges on pressure cylinders/sleeves with a small diameter. |
| FLEXO        |                                                      |                                      |                                                    |                                                                        |
|              | ORAFOL <sup>®</sup> professional<br>plastic squeegee | Grey                                 | For the professional application of adhesive tape. |                                                                        |



## Application guide















## **ORAFOL Europe GmbH**

ORAFOL is one of the world's leading manufacturers of adhesive tape systems, innovative self-adhesive graphic films and reflective materials.

The international ORAFOL GROUP is headquartered just outside the city gates of Berlin, in Oranienburg.





#### **ORAFOL's Worldwide Locations**



ORAFOL Europe GmbH Orafolstraße 1, D-16515 Oranienburg, Germany

Tel: +49 (0)3301 864-0 / adhesive.tapes@orafol.de

For more information on our products, please visit: www.orafol.de · www.orafoleurope.com

ORAFOL Europe GmbH. ORAFLEX® is a registered trademark of ORAFOL Europe GmbH. - 2004344 - (01/2024)