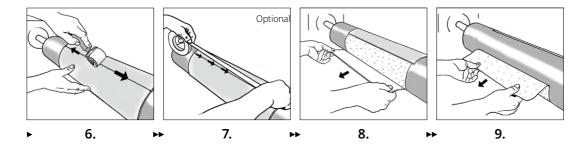

----------------------------------------------------|
| Edge sealing | ORAFLEX® 11406                                       | Available in differ-<br>ent colours. | 0.055 mm                                           | For sealing edges on pressure cylinders/sleeves with a small diameter. |
| FLEXO        |                                                      |                                      |                                                    |                                                                        |
|              | ORAFOL <sup>®</sup> professional<br>plastic squeegee | Grey                                 | For the professional application of adhesive tape. |                                                                        |



## Application guide















## **ORAFOL Europe GmbH**

ORAFOL is one of the world's leading manufacturers of adhesive tape systems, innovative self-adhesive graphic films and reflective materials.

The international ORAFOL GROUP is headquartered just outside the city gates of Berlin, in Oranienburg.





#### **ORAFOL's Worldwide Locations**



ORAFOL Europe GmbH Orafolstraße 1, D-16515 Oranienburg, Germany

Tel: +49 (0)3301 864-0 / adhesive.tapes@orafol.de

For more information on our products, please visit: www.orafol.de · www.orafoleurope.com

ORAFOL Europe GmbH. ORAFLEX® is a registered trademark of ORAFOL Europe GmbH. - 2004344 - (01/2024)