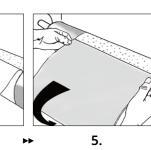

------------------------------------------------------|
| Edge sealing | ORAFLEX® 11406                                       | Available in differ-<br>ent colours. | 0.055 mm                                           | For sealing edges on pressure cylinders/sleeves with a small diameter. |
| FLEXO        |                                                      |                                      |                                                    |                                                                        |
|              | ORAFOL <sup>®</sup> professional<br>plastic squeegee | Grey                                 | For the professional application of adhesive tape. |                                                                        |



## Application guide















## **ORAFOL Europe GmbH**

ORAFOL is one of the world's leading manufacturers of adhesive tape systems, innovative self-adhesive graphic films and reflective materials.

The international ORAFOL GROUP is headquartered just outside the city gates of Berlin, in Oranienburg.





#### **ORAFOL's Worldwide Locations**



ORAFOL Europe GmbH Orafolstraße 1, D-16515 Oranienburg, Germany

Tel: +49 (0)3301 864-0 / adhesive.tapes@orafol.de

For more information on our products, please visit: www.orafol.de · www.orafoleurope.com

ORAFOL Europe GmbH. ORAFLEX® is a registered trademark of ORAFOL Europe GmbH. - 2004344 - (01/2024)