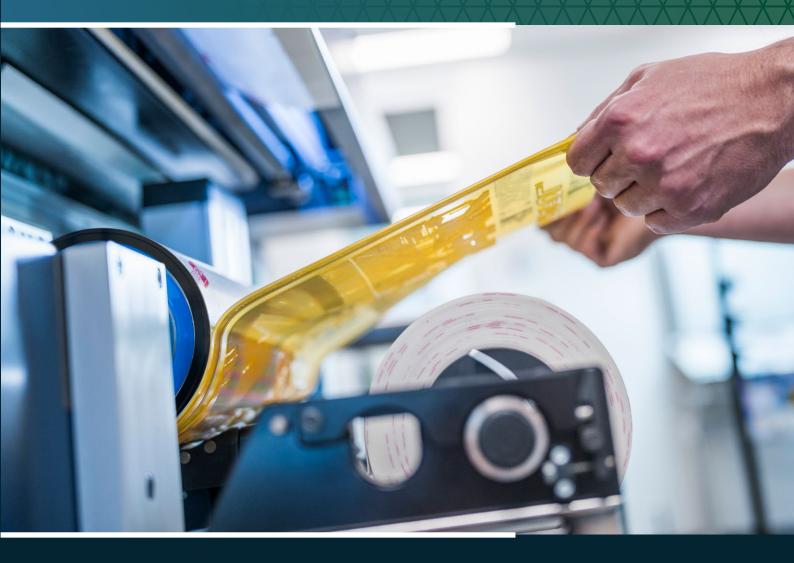

# ORAFLEX® 118 Series

**Cushion Mounting Tapes** 







ORAFLEX® Cushion Mounting Tapes guarantee top quality for the entire printing process.

## ORAFLEX® 118 Series

#### **Cushion Mounting Tapes**

**ORAFLEX**<sup>®</sup> Cushion Mounting Tapes are made with modern pressure-sensitive acrylate adhesives and based on the latest product designs. The specially developed adhesives offer different levels of adhesion and suitability for repositioning. **ORAFLEX**<sup>®</sup> Cushion Mounting Tapes are highly resistant to the solvents used in the flexographic printing industry.

#### **Product advantages**

- easy processing and optimised reusability
- perfect damping/absorption of vibrations during the printing process
- high tolerance to pressure changes
- wide range of linear dot gains

#### **Technical data**

- double-sided adhesive tape