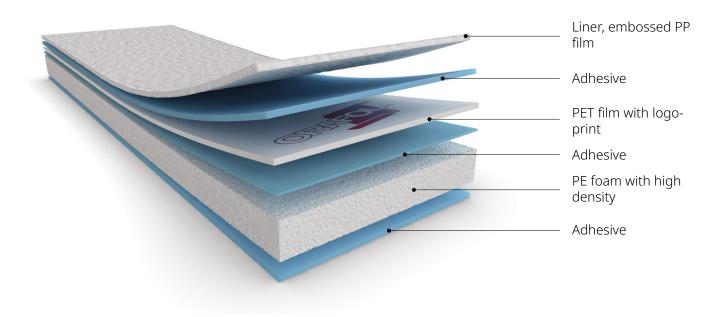

on the latest product designs. The specially developed adhesives offer different levels of adhesion and suitability for repositioning. **ORAFLEX**<sup>®</sup> Cushion Mounting Tapes are highly resistant to the solvents used in the flexographic printing industry.

#### **Product advantages**

- easy processing and optimised reusability
- perfect damping/absorption of vibrations during the printing process
- high tolerance to pressure changes
- wide range of linear dot gains

#### **Technical data**

- double-sided adhesive tape with foam carrier for mounting plates on pressure cylinders
- thickness category: 0.5 mm / 20 mil
- strong adhesion on a cylinder
- variable adhesion on a pressure plate (weak, medium, strong)
- variable foam hardness (soft, medium, firm)



#### **Product design**



### Selecting the right foam hardness

The foam hardness should match the intended printed image and the ratio between grid and full surface.

| Foam hardness                                        | Soft (2)                                    | Medium (5)                              | Firm (8)                                     |  |
|------------------------------------------------------|---------------------------------------------|-----------------------------------------|----------------------------------------------|--|
| Typical relationship<br>between screen and<br>solids |                                             |                                         |                                              |  |
| Desired printed image                                | Screens, half