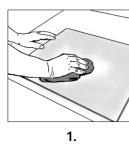

--------------------------------------------------------------|
| Edge sealing | ORAFLEX® 11406                                       | Available in differ-<br>ent colours. | 0.055 mm                                           | For sealing edges on pressure cylinders/sleeves with a small diameter. |
| FLEXO        |                                                      |                                      |                                                    |                                                                        |
|              | ORAFOL <sup>®</sup> professional<br>plastic squeegee | Grey                                 | For the professional application of adhesive tape. |                                                                        |



## Application guide















## **ORAFOL Europe GmbH**

ORAFOL is one of the world's leading manufacturers of adhesive tape systems, innovative self-adhesive graphic films and reflective materials.

The international ORAFOL GROUP is headquartered just outside the city gates of Berlin, in Oranienburg.





#### **ORAFOL's Worldwide Locations**



ORAFOL Europe GmbH Orafolstraße 1, D-16515 Oranienburg, Germany

Tel: +49 (0)3301 864-0 / adhesive.tapes@orafol.de

For more information on our products, please visit: www.orafol.de · www.orafoleurope.com

ORAFOL Europe GmbH. ORAFLEX® is a registered trademark of ORAFOL Europe GmbH. - 2004344 - (01/2024)